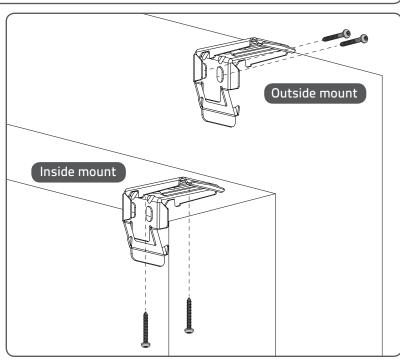

## **Installation PLC38-A10**

Read the instructions carefully before assembling and using the product. Assembling process can be completed by non-professionals. For indoor use only.

- Young children can strangle in the loop of pull cords, chains and tapes, and cords that operate window coverings.
- To avoid strangulation and entanglement, keep cords out of the reach of young children. Cords may become wrapped around a child's neck
  Move beds, cots and furniture away from window covering cords.
- Do not tie cords together. Make sure cords do not twist together and form a loop.