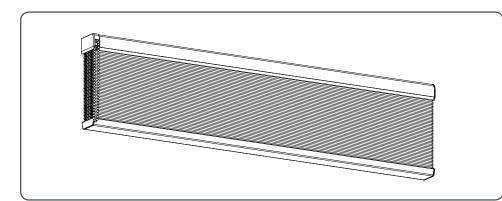

## **Installation PLC38-A10**

Read the instructions carefully before assembling and using the product. Assembling process can be completed by non-professionals. For indoor use only.

- Young children can strangle in the loop of pull cords, chains and tapes, and cords that operate window coverings.
- To avoid strangulation and entanglement, keep cords out of the reach of young children. Cords may become wrapped around a child's neck
  Move beds, cots and furniture away from window covering cords.
- Do not tie cords together. Make sure cords do not twist together and form a loop.

















## **Operate**



## Removal