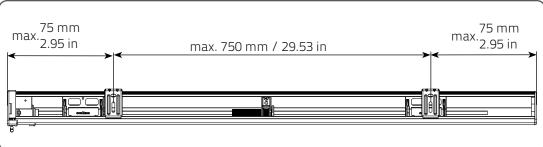

## **Installation PLC38-A10**

Read the instructions carefully before assembling and using the product. Assembling process can be completed by non-professionals. For indoor use only.

- Young children can strangle in the loop of pull cords, chains and tapes, and cords that operate window coverings.
- To avoid strangulation and entanglement, keep cords out of the reach of young children. Cords may become wrapped around a child's neck
  Move beds, cots and furniture away from window covering cords.
- Do not tie cords together. Make sure cords do not twist together and form a loop.