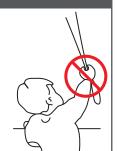

## **Installation PLC38-A10**

Read the instructions carefully before assembling and using the product. Assembling process can be completed by non-professionals. For indoor use only.

- Young children can strangle in the loop of pull cords, chains and tapes, and cords that operate window coverings.
- To avoid strangulation and entanglement, keep cords out of the reach of young children. Cords may become wrapped around a child's neck
  Move beds, cots and furniture away from window covering cords.
- Do not tie cords together. Make sure cords do not twist together and form a loop.