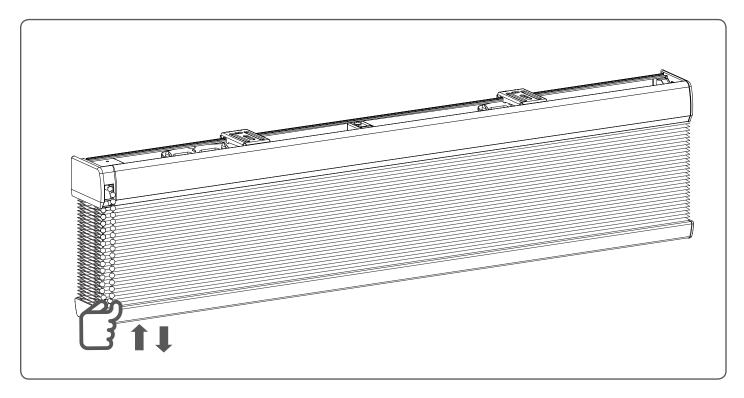

## **Installation PLC38-A10**

Read the instructions carefully before assembling and using the product. Assembling process can be completed by non-professionals. For indoor use only.

- Young children can strangle in the loop of pull cords, chains and tapes, and cords that operate window coverings.
- To avoid strangulation and entanglement, keep cords out of the reach of young children. Cords may become wrapped around a child's neck
  Move beds, cots and furniture away from window covering cords.
- Do not tie cords together. Make sure cords do not twist together and form a loop.

















## **Operate**



## Removal