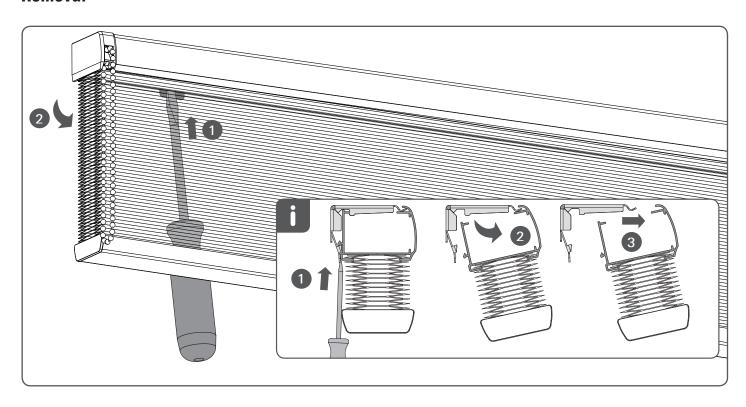

## **Installation PLC38-A10**

Read the instructions carefully before assembling and using the product. Assembling process can be completed by non-professionals. For indoor use only.

- Young children can strangle in the loop of pull cords, chains and tapes, and cords that operate window coverings.
- To avoid strangulation and entanglement, keep cords out of the reach of young children. Cords may become wrapped around a child's neck
  Move beds, cots and furniture away from window covering cords.
- Do not tie cords together. Make sure cords do not twist together and form a loop.

















## **Operate**



## Removal