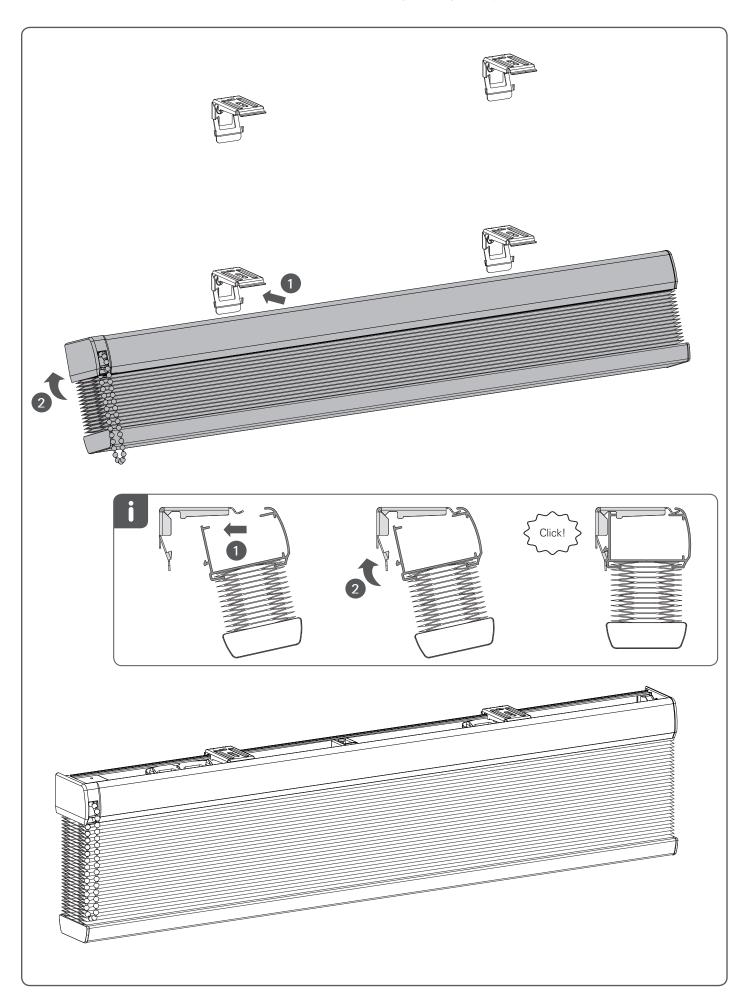

## **Installation PLC38-A10**

Read the instructions carefully before assembling and using the product. Assembling process can be completed by non-professionals. For indoor use only.

- Young children can strangle in the loop of pull cords, chains and tapes, and cords that operate window coverings.
- To avoid strangulation and entanglement, keep cords out of the reach of young children. Cords may become wrapped around a child's neck
  Move beds, cots and furniture away from window covering cords.
- Do not tie cords together. Make sure cords do not twist together and form a loop.